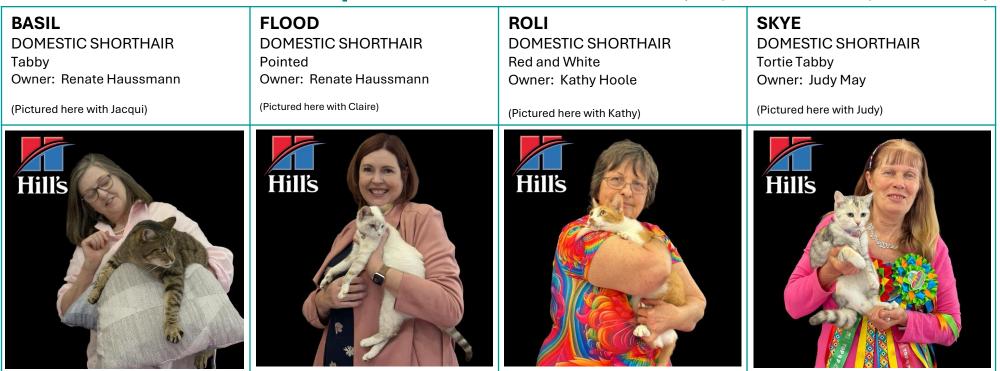

|





(affiliated to The Cat Federation of Southern Africa (CFSA) ALL BREEDS CHAMPIONSHIP TRIPLE CAT SHOW

held on Saturday 29/06/24 and Sunday 30/06/2024 at Highbury Prep School, Hillcrest, KZN

## Show 1 Results – Top 4 Pets

(in alphabetical order by exhibit name)



Main sponsor: Royal Canin Other sponsors: Ricky's Pet Products; Wolfpack; Purr-fect; Zugo; Winning Rosettes Rosettes by Winning Rosettes Photos courtesy of Ahmed Dockrat







(affiliated to The Cat Federation of Southern Africa (CFSA) ALL BREEDS CHAMPIONSHIP TRIPLE CAT SHOW

held on Saturday 29/06/24 and Sunday 30/06/2024 at Highbury Prep School, Hillcrest, KZN

## **Show 3 Results – Special Classes**

| TRIPLE SUPREME CHAMPION