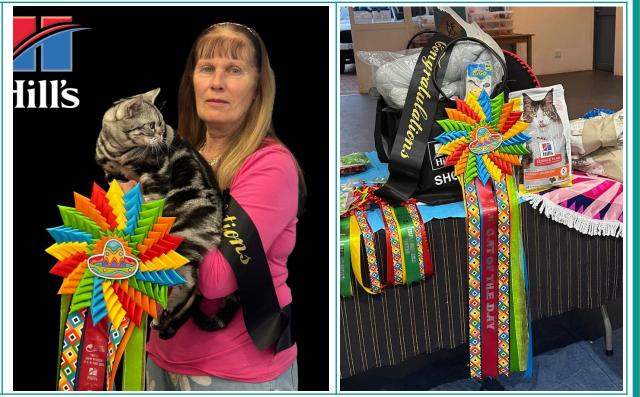

#### **KASHEW'S HANSOM NW**

AMERICAN SHORTHAIR NEUTER Black Silver Classic Tabby

Owner: Judy May

Breeder: Wendy & KA Welham

(Pictured here with Judy)

Congratulations Sudy !!!

(affiliated to The Cat Federation of Southern Africa (CFSA) ALL BREEDS CHAMPIONSHIP TRIPLE CAT SHOW